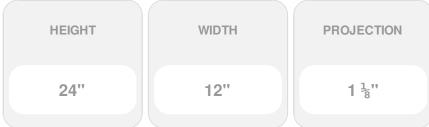

## 12"W x 24"H x 1 1/8"P, Eyebrow Gable Vent Louver, Functional

- Manufactured out of Urethane
- An easy way to enhance the look of your home
- Fully primed and ready for paint
- Can withstand temperatures of up to 140
- Lightweight and easy to install
- Impervious to moisture and rot
- This product qualifies for our Lowest Price Guarantee
- Order now and get our 30 day Price Protection