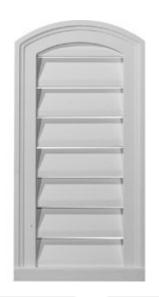

## 12"W x 24"H x 1 1/8"P, Eyebrow Gable Vent Louver, Functional

- Manufactured out of Urethane
- An easy way to enhance the look of your home
- Fully primed and ready for paint
- Can withstand temperatures of up to 140
- Lightweight and easy to install
- Impervious to moisture and rot
- This product qualifies for our Lowest Price Guarantee
- Order now and get our 30 day Price Protection

## **DESCRIPTION**

Urethane Gable Vents shine when it comes to looking like a real wood product without all the maintenance that can come with wood. They are moulded from beautiful designs, like wood products, and come to you factory primed and ready for your paint. The functional option will offer better airflow, however, urethane vents offer the least amount of airflow. Highly recommended for decorative applications.