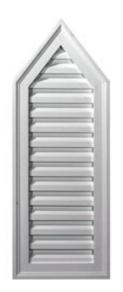

## 12"W x 32"H x 1 1/8"P, 8/12 Pitch, Peaked Gable Vent, Functional

- Manufactured out of Urethane
- An easy way to enhance the look of your home.
- Fully primed and ready for paint
- Can withstand temperatures of up to 140
- Lightweight and easy to install
- Impervious to moisture and rot
- This product qualifies for our Lowest Price Guarantee
- Order now and get our 30 day Price Protection