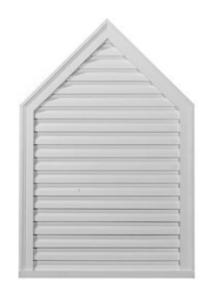

## 24 3/8"W x 36 3/8"H x 1 5/8"P, 12/12 Pitch, Peaked Gable Vent, Non-Functional

- Manufactured out of Urethane
- An easy way to enhance the look of your home
- Fully primed and ready for paint
- Can withstand temperatures of up to 140
- Lightweight and easy to install
- Impervious to moisture and rot
- This product qualifies for our Lowest Price Guarantee
- Order now and get our 30 day Price Protection