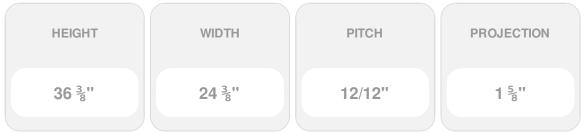

## 24 3/8"W x 36 3/8"H x 1 5/8"P, 12/12 Pitch, Peaked Gable Vent, Non-Functional

- Manufactured out of Urethane
- An easy way to enhance the look of your home
- Fully primed and ready for paint
- Can withstand temperatures of up to 140
- Lightweight and easy to install
- Impervious to moisture and rot
- This product qualifies for our Lowest Price Guarantee
- Order now and get our 30 day Price Protection