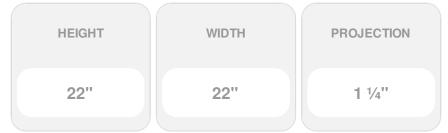

## 22"W x 22"H x 1 1/4P, Round Gable Vent Louver, Non-Functional

- Manufactured out of Urethane
- An easy way to enhance the look of your home
- Fully primed and ready for paint
- Can withstand temperatures of up to 140
- Lightweight and easy to install
- Impervious to moisture and rot
- This product qualifies for our Lowest Price Guarantee
- Order now and get our 30 day Price Protection