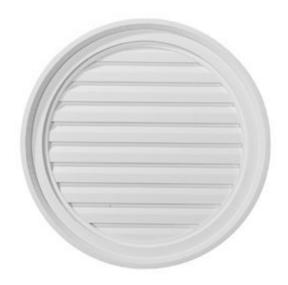

## 22"W x 22"H x 1 1/4P, Round Gable Vent Louver, Non-Functional

- Manufactured out of Urethane
- An easy way to enhance the look of your home
- Fully primed and ready for paint
- Can withstand temperatures of up to 140
- Lightweight and easy to install
- Impervious to moisture and rot
- This product qualifies for our Lowest Price Guarantee
- Order now and get our 30 day Price Protection

## **DESCRIPTION**

Urethane Gable Vents shine when it comes to looking like a real wood product without all the maintenance that can come with wood. They are moulded from beautiful designs, like wood products, and come to you factory primed and ready for your paint. The functional option will offer better airflow, however, urethane vents offer the least amount of airflow. Highly recommended for decorative applications.