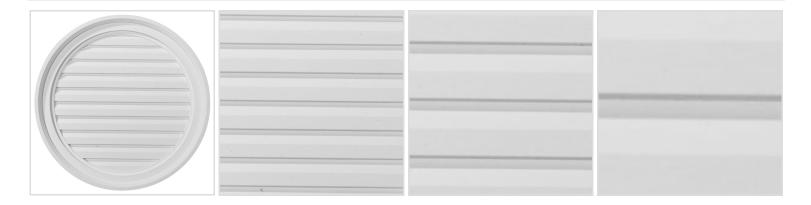

## **DESCRIPTION**

Urethane Gable Vents shine when it comes to looking like a real wood product without all the maintenance that can come with wood. They are moulded from beautiful designs, like wood products, and come to you factory primed and ready for your paint. The functional option will offer better airflow, however, urethane vents offer the least amount of airflow. Highly recommended for decorative applications.