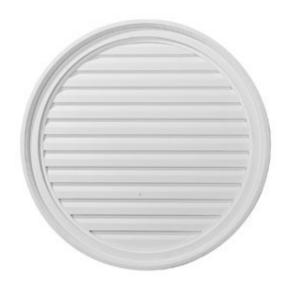

## 28"W x 28"H x 1 1/8"P, Round Gable Vent Louver, Non-Functional

- Manufactured out of Urethane
- An easy way to enhance the look of your home
- Fully primed and ready for paint
- Can withstand temperatures of up to 140
- Lightweight and easy to install
- Impervious to moisture and rot
- This product qualifies for our Lowest Price Guarantee
- Order now and get our 30 day Price Protection

## **DESCRIPTION**

Urethane Gable Vents shine when it comes to looking like a real wood product without all the maintenance that can come with wood. They are moulded from beautiful designs, like wood products, and come to you factory primed and ready for your paint. The functional option will offer better airflow, however, urethane vents offer the least amount of airflow. Highly recommended for decorative applications.