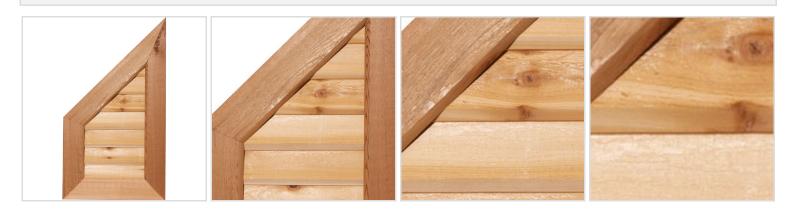

## **MORE IMAGES**

## DESCRIPTION

Our Rustic Collection is an instant classic. Our Rustic wood millwork utilizes the technologies of today to build the 'log and timber' wood products that have been in architecture for centuries. Because our products are not kiln dried, each item in our Rustic Collection is 100% unique and will contain the natural variations that the wood species offers. Your wood bracket, corbel, rafter tail, will contain unique colors, grains, textures, knots, sapwood & heartwood content. These natural variations are what make the Rustic Collection standout from the rest. Be proud of your project; stand out from the cookie-cutter homes; use the Rustic Collection family of product.