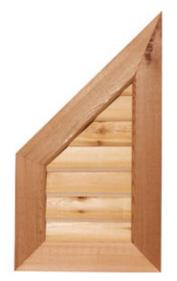

## Authentic detail and craftsmanship

- Crafted from the finest North American woods
- Made in the USA
- Comes complete with metal screening to keep outside elements where they belong
- Available in rough sawn or smooth
- Can be painted or stained
- This product qualifies for our Lowest Price Guarantee
- Order now and get our 30 day Price Protection

## DESCRIPTION

Our Rustic Collection is an instant classic. Our Rustic wood millwork utilizes the technologies of today to build the 'log and timber' wood products that have been in architecture for centuries. Because our products are not kiln dried, each item in our Rustic Collection is 100% unique and will contain the natural variations that the wood species offers. Your wood bracket, corbel, rafter tail, will contain unique colors, grains, textures, knots, sapwood & heartwood content. These natural variations are what make the Rustic Collection standout from the rest. Be proud of your project; stand out from the cookie-cutter homes; use the Rustic Collection family of product.