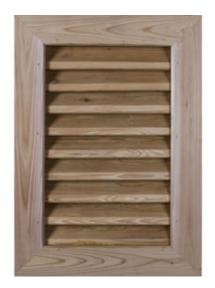

- Authentic detail and craftsmanship
- Crafted from the finest North American woods
- Made in the USA
- Comes complete with metal screening to keep outside elements where they belong
- Available in rough sawn or smooth
- Can be painted or stained
- This product qualifies for our Lowest Price Guarantee
- Order now and get our 30 day Price Protection

## **DESCRIPTION**

Our Rustic Collection is an instant classic. Our Rustic wood millwork utilizes the technologies of today to build the 'log and timber' wood products that have been in architecture for centuries. Because our products are not kiln dried, each item in our Rustic Collection is 100% unique and will contain the natural variations that the wood species offers. Your wood bracket, corbel, rafter tail, will contain unique colors, grains, textures, knots, sapwood & heartwood content. These natural variations are what make the Rustic Collection standout from the rest. Be proud of your project; stand out from the cookie-cutter homes; use the Rustic Collection family of product.