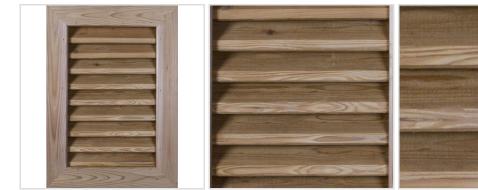

## **MORE IMAGES**

## **DESCRIPTION**

Our Rustic Collection is an instant classic. Our Rustic wood millwork utilizes the technologies of today to build the 'log and timber' wood products that have been in architecture for centuries. Because our products are not kiln dried, each item in our Rustic Collection is 100% unique and will contain the natural variations that the wood species offers. Your wood bracket, corbel, rafter tail, will contain unique colors, grains, textures, knots, sapwood & heartwood content. These natural variations are what make the Rustic Collection standout from the rest. Be proud of your project; stand out from the cookie-cutter homes; use the Rustic Collection family of product.