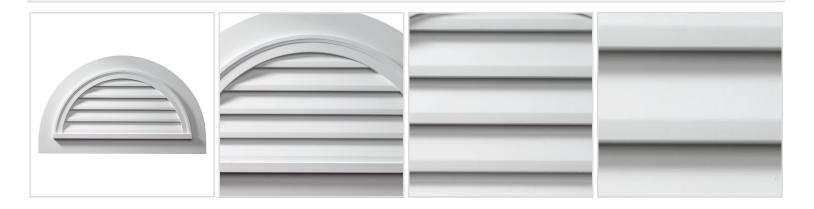

## 47"W x 29"H x 2"P Half-Round Louver w/ Trim Attached, Non-Functional

- Manufactured out of Urethane
- An easy way to enhance the look of your home
- Fully primed and ready for paint
- Can withstand temperatures of up to 140°F
- Lightweight and easy to install
- Urethane expertly withstands water and natural elements
- This product qualifies for our Lowest Price Guarantee
- Order now and get our 30 day Price Protection

Item #: HRLV36X18-6F List Price: \$155.26 **\$112.51** (EACH) Save \$42.75 (27%)

Usually ships in 5-7 business days



## **MORE IMAGES**



## WE ARE HERE FOR YOU...

## **Our Selection**

Having the right tools at the right time is crucial. So is having the right products at the right price. We are not bound by a single warehouse location and limited style or size availabilities. We work directly with over 70 different manufacturers nationwide. This means we have direct control on availability, customizability, and quality.

Order online at: https://www.architecturaldepot.com/HRLV36X18-6F.html

Date Printed: 04/19/2024 - 9:16 pm