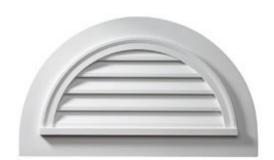

## 47"W x 29"H x 2"P Half-Round Louver w/ Trim Attached, Non-Functional

- Manufactured out of Urethane
- An easy way to enhance the look of your home
- Fully primed and ready for paint
- Can withstand temperatures of up to 140°F
- Lightweight and easy to install
- Urethane expertly withstands water and natural elements
- This product qualifies for our Lowest Price Guarantee
- Order now and get our 30 day Price Protection