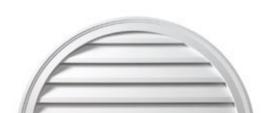

## 72"W x 36"H x 2"P Brick Mould Style Half-Round Louver, Non-Functional

- Manufactured out of Urethane
- An easy way to enhance the look of your home
- Fully primed and ready for paint
- Can withstand temperatures of up to 140°F
- Lightweight and easy to install
- Urethane expertly withstands water and natural elements
- This product qualifies for our Lowest Price Guarantee
- Order now and get our 30 day Price Protection