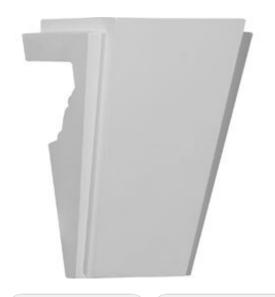

## 5 3/4"W x 8"H x 4 5/8"P, Stockport Keystone for use with CRH07BTX

- Will not crack, warp, or split
- Holds up against natural elements
- Outlasts Plastics, Steel, Rubber and Aluminum
- Strong, durable material is as strong as wood
- Lightweight and easy to install
- Low cost
- This product qualifies for our Lowest Price Guarantee
- Order now and get our 30 day Price Protection