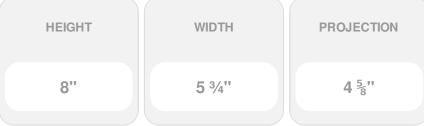

## 5 3/4"W x 8"H x 4 5/8"P, Stockport Keystone for use with CRH07BTX

- Will not crack, warp, or split
- Holds up against natural elements
- Outlasts Plastics, Steel, Rubber and Aluminum
- Strong, durable material is as strong as wood
- Lightweight and easy to install
- Low cost
- This product qualifies for our Lowest Price Guarantee
- Order now and get our 30 day Price Protection