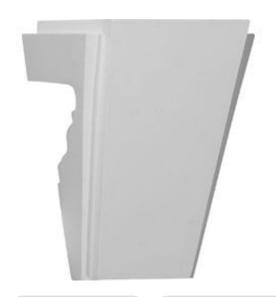

## 6"W x 7 5/8"H x 4 5/8"P, Nexus Keystone for use with CRH06X Traditional Crosshead

- Will not crack, warp, or split
- Holds up against natural elements
- Outlasts Plastics, Steel, Rubber and Aluminum
- Strong, durable material is as strong as wood
- Lightweight and easy to install
- Low cost
- This product qualifies for our Lowest Price Guarantee
- Order now and get our 30 day Price Protection