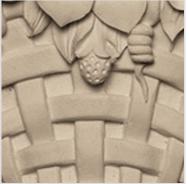

## Approx. 11-3/4" x 9-1/4" x 4" Floral with woven basket. Designed to fit MLD-184.

- Hybrid-Resin can be used on the interior or exterior
- Accepts stain or can be painted
- Can be nailed, glued, or screwed
- Beautiful detail unmatched by other materials
- Fraction of the cost of wood
- Perfect for kitchen or bath remodels
- This product qualifies for our Lowest Price Guarantee
- Order now and get our 30 day Price Protection

Item #: KS-101B List Price: \$248.30 **\$179.93** (EACH) Save \$68.37 (27%)

Usually ships in 3-5 business days

WIDTH HEIGHT

11 3/4"

9 1/4"

DEPTH
4"

## **MORE IMAGES**









## **DESCRIPTION**

Our onlays are the perfect accent pieces for your projects. Choose from an amazing selection of designs and patterns that are historical, seasonal or even whimsical. Give character to your cabinetry, furniture and room or take your kid's school projects and crafts to the next level! The possibilities are endless. Each piece is carefully crafted with rich details and will be looking great wherever its used.

Order online at: https://www.architecturaldepot.com/KS-101B.html

Date Printed: 04/19/2024 - 9:41 pm