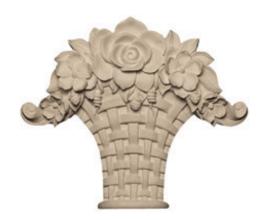

## Approx. 11-3/4" x 9-1/4" x 4" Floral with woven basket. Designed to fit MLD-184.

- Hybrid-Resin can be used on the interior or exterior
- Accepts stain or can be painted
- Can be nailed, glued, or screwed
- Beautiful detail unmatched by other materials
- Fraction of the cost of wood
- Perfect for kitchen or bath remodels
- This product qualifies for our Lowest Price Guarantee
- Order now and get our 30 day Price Protection