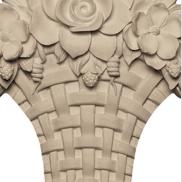

## Approx. 11-3/4" x 9-1/4" x 4" Floral with woven basket. Designed to fit MLD-184.

- Hybrid-Resin can be used on the interior or exterior
- Accepts stain or can be painted
- Can be nailed, glued, or screwed
- Beautiful detail unmatched by other materials
- Fraction of the cost of wood
- Perfect for kitchen or bath remodels
- This product qualifies for our Lowest Price Guarantee
- Order now and get our 30 day Price Protection

Item #: KS-101B List Price: \$248.30 **\$179.93** (EACH) Save \$68.37 (27%)

Usually ships in 3-5 business days

WIDTH HEIGHT

11 3/4"

9 1/4"

DEPTH
4"

## **MORE IMAGES**









## **DESCRIPTION**

Our onlays are the perfect accent pieces for your projects. Choose from an amazing selection of designs and patterns that are historical, seasonal or even whimsical. Give character to your cabinetry, furniture and room or take your kid's school projects and crafts to the next level! The possibilities are endless. Each piece is carefully crafted with rich details and will be looking great wherever its used.

Order online at: https://www.architecturaldepot.com/KS-101B.html

Date Printed: 04/19/2024 - 9:41 pm