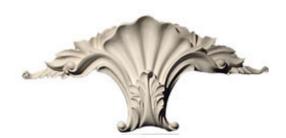

## Approx. 22-3/4" x 9-1/2" x 3-3/4" Extended shell with acanthus leaf. Use with MLD-184 not for use on arches.

- Hybrid-Resin can be used on the interior or exterior
- Accepts stain or can be painted
- Can be nailed, glued, or screwed
- Beautiful detail unmatched by other materials
- Fraction of the cost of wood
- Perfect for kitchen or bath remodels
- This product qualifies for our Lowest Price Guarantee
- Order now and get our 30 day Price Protection

## **DESCRIPTION**

Our onlays are the perfect accent pieces for your projects. Choose from an amazing selection of designs and patterns that are historical, seasonal or even whimsical. Give character to your cabinetry, furniture and room or take your kid's school projects and crafts to the next level! The possibilities are endless. Each piece is carefully crafted with rich details and will be looking great wherever its used.