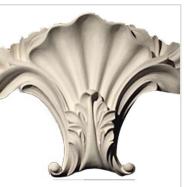

## Approx. 22-3/4" x 9-1/2" x 3-3/4" Extended shell with acanthus leaf. Use with MLD-184 not for use on arches.

- Hybrid-Resin can be used on the interior or exterior
- Accepts stain or can be painted
- Can be nailed, glued, or screwed
- Beautiful detail unmatched by other materials
- Fraction of the cost of wood
- Perfect for kitchen or bath remodels
- This product qualifies for our Lowest Price Guarantee
- Order now and get our 30 day Price Protection

Item #: KS-105B-XT List Price: \$331.10 **\$239.93** (EACH) Save \$91.17 (27%)

Usually ships in 3-5 business days

| WIDTH                                   | HEIGHT |  |
|-----------------------------------------|--------|--|
| <b>22</b> <sup>3</sup> / <sub>4</sub> " | 9 1/2" |  |

DEPTH

3 3/4"

## **MORE IMAGES**









## **DESCRIPTION**

Our onlays are the perfect accent pieces for your projects. Choose from an amazing selection of designs and patterns that are historical, seasonal or even whimsical. Give character to your cabinetry, furniture and room or take your kid's school projects and crafts to the next level! The possibilities are endless. Each piece is carefully crafted with rich details and will be looking great wherever its used.

Order online at: <a href="https://www.architecturaldepot.com/KS-105B-XT.html">https://www.architecturaldepot.com/KS-105B-XT.html</a>

Date Printed: 04/19/2024 - 2:28 am