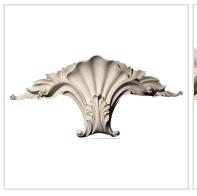

## Approx. 22-3/4" x 9-1/2" x 3-3/4" Extended shell with acanthus leaf. Use with MLD-184 not for use on arches.

- Hybrid-Resin can be used on the interior or exterior
- Accepts stain or can be painted
- Can be nailed, glued, or screwed
- Beautiful detail unmatched by other materials
- Fraction of the cost of wood
- Perfect for kitchen or bath remodels
- This product qualifies for our Lowest Price Guarantee
- Order now and get our 30 day Price Protection

Item #: KS-105B-XT List Price: \$331.10 **\$239.93** (EACH) Save \$91.17 (27%)

Usually ships in 3-5 business days

| WIDTH                                   | HEIGHT |  |
|-----------------------------------------|--------|--|
| <b>22</b> <sup>3</sup> / <sub>4</sub> " | 9 1/2" |  |

DEPTH

3 3/4"

## **MORE IMAGES**









## **DESCRIPTION**

Our onlays are the perfect accent pieces for your projects. Choose from an amazing selection of designs and patterns that are historical, seasonal or even whimsical. Give character to your cabinetry, furniture and room or take your kid's school projects and crafts to the next level! The possibilities are endless. Each piece is carefully crafted with rich details and will be looking great wherever its used.

Order online at: <a href="https://www.architecturaldepot.com/KS-105B-XT.html">https://www.architecturaldepot.com/KS-105B-XT.html</a>

Date Printed: 04/19/2024 - 2:28 am