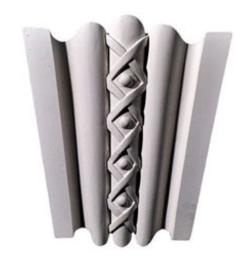

## Approx. 4"W x 4 1/8"H x 2"D Ridged keystone (Use with MLD 182 & MLD 183)

- Hybrid-Resin can be used on the interior or exterior
- Accepts stain or can be painted
- Can be nailed, glued, or screwed
- Beautiful detail unmatched by other materials
- Fraction of the cost of wood
- Perfect for kitchen or bath remodels
- This product qualifies for our Lowest Price Guarantee
- Order now and get our 30 day Price Protection

## **DESCRIPTION**

Keystones adorn window trim, entry door systems, crossheads, garage doors and arch casing. These timeless accents offer classic historical and decorative detail. Our lightweight keystones can be installed during new construction or after as a renovation. For use with select crosshead and casing profiles.