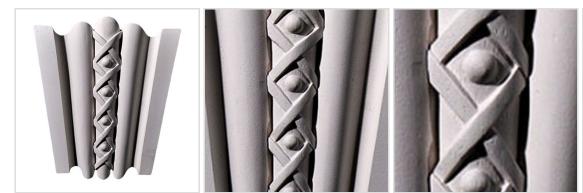

## **MORE IMAGES**

## **DESCRIPTION**

Keystones adorn window trim, entry door systems, crossheads, garage doors and arch casing. These timeless accents offer classic historical and decorative detail. Our lightweight keystones can be installed during new construction or after as a renovation. For use with select crosshead and casing profiles.