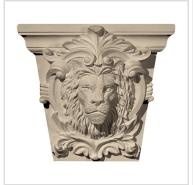

## Approx. 7" x 5-3/4" x 3-1/4" Lion's face on shield. Designed to fit MLD-182 or MLD-183.

- Hybrid-Resin can be used on the interior or exterior
- Accepts stain or can be painted
- Can be nailed, glued, or screwed
- Beautiful detail unmatched by other materials
- Fraction of the cost of wood
- Perfect for kitchen or bath remodels
- This product qualifies for our Lowest Price Guarantee
- Order now and get our 30 day Price Protection

Item #: KS3-1 List Price: \$93.05 **\$67.43** (EACH) Save \$25.62 (27%)

Usually ships in 3-5 business days

WIDTH

HEIGHT

**DEPTH** 

7''

5 <sup>3</sup>/<sub>4</sub>"

3 1/4"

## **MORE IMAGES**









## **DESCRIPTION**

Keystones adorn window trim, entry door systems, crossheads, garage doors and arch casing. These timeless accents offer classic historical and decorative detail. Our lightweight keystones can be installed during new construction or after as a renovation. For use with select crosshead and casing profiles.

Order online at: https://www.architecturaldepot.com/KS3-1.html

Date Printed: 04/20/2024 - 12:44 am