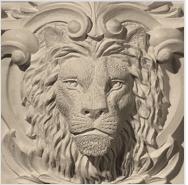

## Approx. 7" x 5-3/4" x 3-1/4" Lion's face on shield. Designed to fit MLD-182 or MLD-183.

- Hybrid-Resin can be used on the interior or exterior
- Accepts stain or can be painted
- Can be nailed, glued, or screwed
- Beautiful detail unmatched by other materials
- Fraction of the cost of wood
- Perfect for kitchen or bath remodels
- This product qualifies for our Lowest Price Guarantee
- Order now and get our 30 day Price Protection

Item #: KS3-1 List Price: \$93.05 **\$67.43** (EACH) Save \$25.62 (27%)

Usually ships in 3-5 business days

WIDTH

HEIGHT

**DEPTH** 

7''

5 <sup>3</sup>/<sub>4</sub>"

3 1/4"

## **MORE IMAGES**









## **DESCRIPTION**

Keystones adorn window trim, entry door systems, crossheads, garage doors and arch casing. These timeless accents offer classic historical and decorative detail. Our lightweight keystones can be installed during new construction or after as a renovation. For use with select crosshead and casing profiles.

Order online at: https://www.architecturaldepot.com/KS3-1.html

Date Printed: 04/20/2024 - 12:44 am