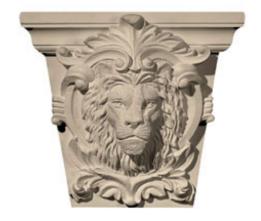

## Approx. 7" x 5-3/4" x 3-1/4" Lion's face on shield. Designed to fit MLD-182 or MLD-183.

- Hybrid-Resin can be used on the interior or exterior
- Accepts stain or can be painted
- Can be nailed, glued, or screwed
- Beautiful detail unmatched by other materials
- Fraction of the cost of wood
- Perfect for kitchen or bath remodels
- This product qualifies for our Lowest Price Guarantee
- Order now and get our 30 day Price Protection

Item #: KS3-1 List Price: \$93.05 **\$67.43** (EACH) Save \$25.62 (27%)

Usually ships in 3-5 business days

WIDTH

HEIGHT

**DEPTH** 

7''

5 <sup>3</sup>/<sub>4</sub>"

3 1/4"