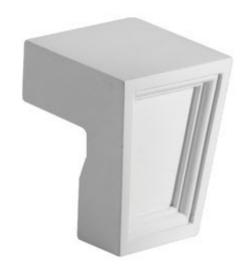

## $2\ 3/4$ "W x $3\ 1/8$ "H x $2\ 7/16$ "P Recessed Keystone (for use with MLDWM180)

- Will not crack, warp, or split
- Protected from natural elements
- Outlasts resin, plastics, wood and aluminum products
- Lifetime Warranty
- Lightweight and easy to install
- This product qualifies for our Lowest Price Guarantee
- Order now and get our 30 day Price Protection

## **DESCRIPTION**

Keystones adorn window trim, entry door systems, crossheads, garage doors and arch casing. These timeless accents offer classic historical and decorative detail. Our lightweight keystones can be installed during new construction or after as a renovation. For use with select crosshead and casing profiles.