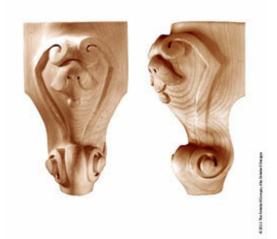

## 3 7/8"W x 7"H x 3 7/8"D Leg Imperial Corner

- Authentic, US made, Premier Enkeboll carving
- Original designs add elegant beauty for kitchens, baths, and more
- The "Gold Standard" in architectural wood carving
- Made from sustainable resources
- Crafted using the finest North American hard woods
- Carefully selected for the clearest color and grain match
- This product qualifies for our Lowest Price Guarantee
- Order now and get our 30 day Price Protection

Item #: LEG-IO3 List Price: \$238.74 **\$173.00** (EACH) Save \$65.74 (27%)

Usually ships in 3-4 weeks

| HEIGHT | WIDTH |
|--------|-------|
| 7''    | 3 78" |

DEPTH

3 78"