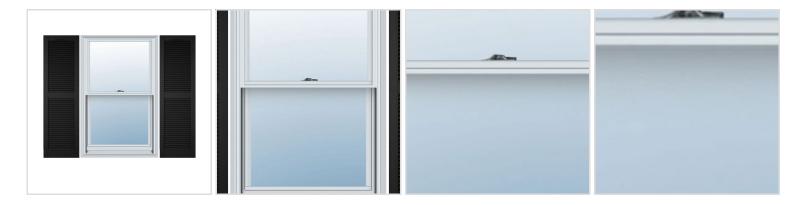

## **MORE IMAGES**

## **DESCRIPTION**

Our Standard Open Louver Shutters provide a measure of simple, undeniable elegance. The precise, authentic depth of our louvers creates vivid character and interesting shadows for a more scenic facade, whether for contemporary designs or more historical looks. The shutters complement styles from Cape Cod to Federal, Shingle Style, Foursquare and more.