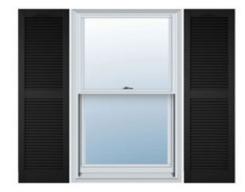

## Lifetime Vinyl Open Louver Window Shutters, w/Installation Shutter-Lok's & Matching Screws (Per Pair)

- Includes pair of shutters and colormatching hardware
- Easiest installation installs in minutes with included hardware
- Due to materials, widths and lengths are nominal +/- 1/2"
- Durable construction features moldedthrough color and crisp woodgrain texture
- Vibrant colors for a lifetime of beauty
- Limited lifetime warranty
- This product qualifies for our Lowest Price Guarantee
- Order now and get our 30 day Price Protection

## **DESCRIPTION**

Our Standard Open Louver Shutters provide a measure of simple, undeniable elegance. The precise, authentic depth of our louvers creates vivid character and interesting shadows for a more scenic facade, whether for contemporary designs or more historical looks. The shutters complement styles from Cape Cod to Federal, Shingle Style, Foursquare and more.