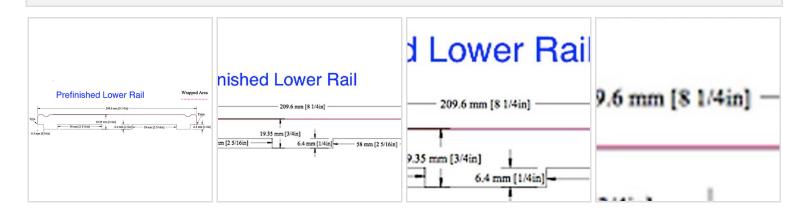

## **Prestige Maple Lower Rail 8 ft**

- Prefinished Lower Rail

  Wrapped Area

  1000 Amag 11-6ag

  Trim

  Manag 11-6ag

  A amag 11-6ag
- This product qualifies for our Lowest Price Guarantee
- Order now and get our 30 day Price Protection

## **DESCRIPTION**

Prestige Maple Lower Rail for Elite Prefinished Wainscot System. 8 feet long, 3/4" thick and 8 1/4" wide. This trim may be ripped in half to make 2 -- 4" x 8 ft upper rail or trim for windows and doors.