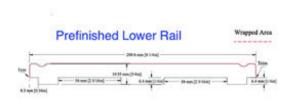

## **DESCRIPTION**

Tuxedo Lower Rail for Elite Prefinished Wainscot System. 8 feet long, 3/4" thick and 8 1/4" wide. This trim may be ripped in half to make 2 - 4" x 8 ft upper rail or trim for windows and doors.