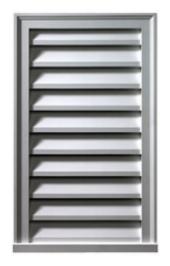

## 24"W x 24"H x 2"P Brick Mould Style Vertical Louver, Non-Functional

- Manufactured out of Urethane
- An easy way to enhance the look of your home
- Fully primed and ready for paint
- Will not crack, warp, or split
- Lightweight and easy to install
- Urethane expertly withstands water and natural elements
- This product qualifies for our Lowest Price Guarantee
- Order now and get our 30 day Price Protection