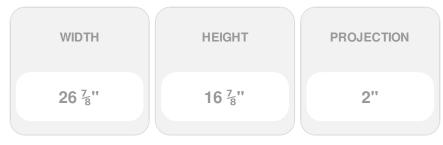

## 27"W x 17"H x 2"P Brick Mould Style Horizontal Louver, Non-Functional

- Manufactured out of Urethane
- An easy way to enhance the look of your home
- Fully primed and ready for paint
- Can withstand temperatures of up to 140°F
- Lightweight and easy to install
- Urethane expertly withstands water and natural elements
- This product qualifies for our Lowest Price Guarantee
- Order now and get our 30 day Price Protection