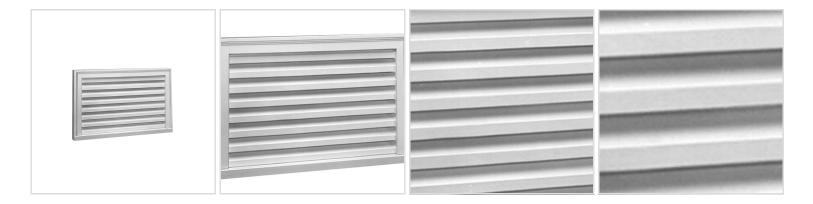

## 27"W x 17"H x 2"P Brick Mould Style Horizontal Louver, Non-Functional

- Manufactured out of Urethane
- An easy way to enhance the look of your home
- Fully primed and ready for paint
- Can withstand temperatures of up to 140°F
- Lightweight and easy to install
- Urethane expertly withstands water and natural elements
- This product qualifies for our Lowest Price Guarantee
- Order now and get our 30 day Price Protection

Item #: LV27X17 List Price: \$78.44 **\$56.84** (EACH) Save \$21.60 (27%)

Usually ships in 5-7 business days



## **MORE IMAGES**



## WE ARE HERE FOR YOU...

## **Our Selection**

Having the right tools at the right time is crucial. So is having the right products at the right price. We are not bound by a single warehouse location and limited style or size availabilities. We work directly with over 70 different manufacturers nationwide. This means we have direct control on availability, customizability, and quality.

Order online at: https://www.architecturaldepot.com/LV27X17.html

Date Printed: 04/17/2024 - 10:41 pm