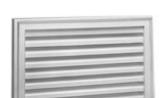

## 27"W x 17"H x 2"P Brick Mould Style Horizontal Louver, Non-Functional

- Manufactured out of Urethane
- An easy way to enhance the look of your home
- Fully primed and ready for paint
- Can withstand temperatures of up to 140°F
- Lightweight and easy to install
- Urethane expertly withstands water and natural elements
- This product qualifies for our Lowest Price Guarantee
- Order now and get our 30 day Price Protection