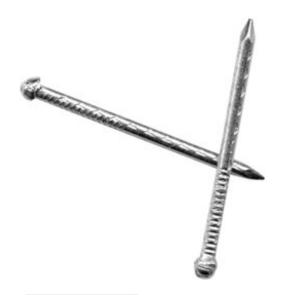

## Box of Conehead Nails, Covers approx. 200 SQ. FT

- Color matching nails for authentic appeal
- Enough nails for 45 2 x 2 Nail up tiles or 25 pieces of cornice
- 1 lb. box includes roughly 490 nails
- Used for the nail up installation method only
- This product qualifies for our Lowest Price Guarantee
- Order now and get our 30 day Price Protection

## **DESCRIPTION**

Conehead nails are the best way to install our authentic tin ceiling and wall tiles. The Conehead nails are made in such a way as to blend into the pattern of the tiles.

Order online at: https://www.architecturaldepot.com/MA200.html