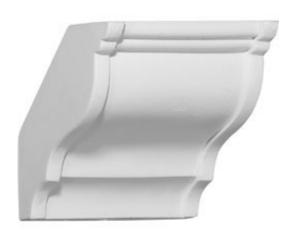

## 4 5/8"W x 4 5/8"H, Coupling for Moulding Profiles

- Makes moulding installation a breeze
- Eliminates miter cuts
- A true DIY crown moulding installation
- Factory primed and ready for paint
- Can be painted or faux finished
- Lightweight for easy installation
- This product qualifies for our Lowest Price Guarantee
- Order now and get our 30 day Price Protection