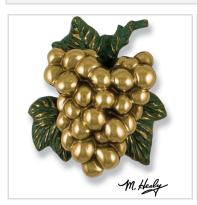

## 5"W x 2"D x 6 1/2"H Michael Healy Grape Cluster Door Knocker, Brass

- Artfully desgined with unique and whimsical details
- Crafted from the finest metals
- Adds a unique look to your door
- Screws and fasteners are included
- Mounts to most wood, metal, and fiberglass doors
- The perfect gift for friends or family
- This product qualifies for our Lowest Price Guarantee
- Order now and get our 30 day Price Protection

Item #: MH1311 List Price: \$200.10 **\$145.00** (EACH) Save \$55.10 (27%)

FREE Shipping! Usually ships in 24-72 hours

HEIGHT WIDTH DEPTH

6 1/2"

5"

2"