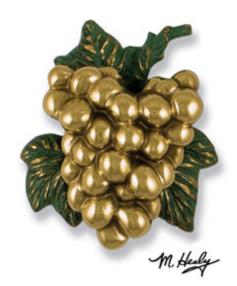

## 5"W x 2"D x 6 1/2"H Michael Healy Grape Cluster Door Knocker, Brass

- Artfully desgined with unique and whimsical details
- Crafted from the finest metals
- Adds a unique look to your door
- Screws and fasteners are included
- Mounts to most wood, metal, and fiberglass doors
- The perfect gift for friends or family
- This product qualifies for our Lowest Price Guarantee
- Order now and get our 30 day Price Protection

Item #: MH1311 List Price: \$200.10 **\$145.00** (EACH) Save \$55.10 (27%)

FREE Shipping! Usually ships in 24-72 hours

HEIGHT WIDTH DEPTH

6 1/2"

5"

2"