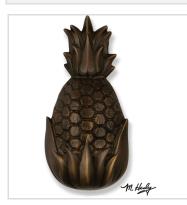

## **MORE IMAGES**

## **DESCRIPTION**

This Pineapple Door Knocker is cast in solid bronze and antiqued with a patina process to bring out a rich antique finish. The Pineapple is a traditional sign of hospitality and is designed by Michael Healy, an accomplished Rhode Island artisan. The Hospitality door knocker is the perfect choice for a classic designs with a antique feel.