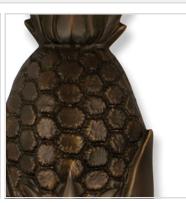

## **MORE IMAGES**

## **DESCRIPTION**

This Pineapple Door Knocker is cast in solid bronze and antiqued with a patina process to bring out a rich antique finish. The Pineapple is a traditional sign of hospitality and is designed by Michael Healy, an accomplished Rhode Island artisan. The Hospitality door knocker is the perfect choice for a classic designs with a antique feel.