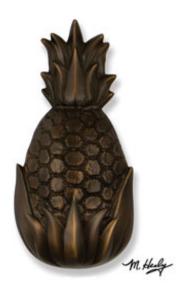

## 4 1/2"W x 2 1/2"D x 8 1/2"H Michael Healy Pineapple Door Knocker, Oiled Bronze

- Artfully desgined with unique and whimsical details
- Crafted from the finest metals
- Adds a unique look to your door
- Screws and fasteners are included
- Mounts to most wood, metal, and fiberglass doors
- The perfect gift for friends or family
- This product qualifies for our Lowest Price Guarantee
- Order now and get our 30 day Price Protection

## **DESCRIPTION**

This Pineapple Door Knocker is cast in solid bronze and antiqued with a patina process to bring out a rich antique finish. The Pineapple is a traditional sign of hospitality and is designed by Michael Healy, an accomplished Rhode Island artisan. The Hospitality door knocker is the perfect choice for a classic designs with a antique feel.