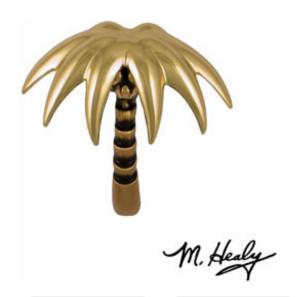

## 6"W x 2 1/2"D x 6"H Michael Healy Palm Tree Door Knocker, Brass and Bronze

- Artfully desgined with unique and whimsical details
- Crafted from the finest metals
- Adds a unique look to your door
- Screws and fasteners are included
- Mounts to most wood, metal, and fiberglass doors
- The perfect gift for friends or family
- This product qualifies for our Lowest Price Guarantee
- Order now and get our 30 day Price Protection

Item #: MH2281 List Price: \$158.70 **\$115.00** (EACH) Save \$43.70 (27%)

FREE Shipping! Usually ships in 24-72 hours

WIDTH
6"

HEIGHT

6"

DEPTH

2 1/2"