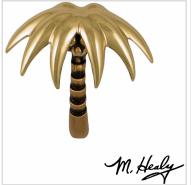

## 6"W x 2 1/2"D x 6"H Michael Healy Palm Tree Door Knocker, Brass and Bronze

- Artfully desgined with unique and whimsical details
- Crafted from the finest metals
- Adds a unique look to your door
- Screws and fasteners are included
- Mounts to most wood, metal, and fiberglass doors
- The perfect gift for friends or family
- This product qualifies for our Lowest Price Guarantee
- Order now and get our 30 day Price Protection

Item #: MH2281 List Price: \$158.70 **\$115.00** (EACH) Save \$43.70 (27%)

FREE Shipping! Usually ships in 24-72 hours

WIDTH
6"

HEIGHT

6"

DEPTH

2 1/2"