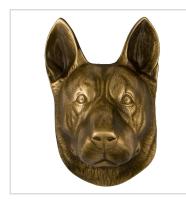

## 4"W x 3"D x 5"H Michael Healy German Shepherd Door Knocker, Bronze

- Artfully desgined with unique and whimsical details
- Crafted from the finest metals
- Adds a unique look to your door
- Screws and fasteners are included
- Mounts to most wood, metal, and fiberglass doors
- The perfect gift for friends or family
- This product qualifies for our Lowest Price Guarantee
- Order now and get our 30 day Price Protection

## **DESCRIPTION**

The German Shepherd Dog Knocker was designed by Michael Healy, an accomplished Rhode Island artisan known for his Unique Door Knockers. Michael has always respected German Shepherds, in particular, for their majestic poise and noble demeanor. A naturally handsome dog, the German Shepherd's full pointed ears are indicative of its loyal attentiveness. Michael chose to recognize this remarkable animal for its notable participation in police work and as a guide dog for the blind. Though sometimes startling, like a knock on the door, the German Shepherd's bark is really just announcing the arrival of a friend.