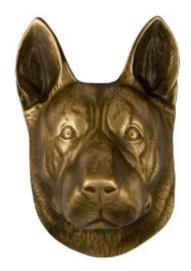

## 4"W x 3"D x 5"H Michael Healy German Shepherd Door Knocker, Bronze

- Artfully desgined with unique and whimsical details
- Crafted from the finest metals
- Adds a unique look to your door
- Screws and fasteners are included
- Mounts to most wood, metal, and fiberglass doors
- The perfect gift for friends or family
- This product qualifies for our Lowest Price Guarantee
- Order now and get our 30 day Price Protection

## **DESCRIPTION**

The German Shepherd Dog Knocker was designed by Michael Healy, an accomplished Rhode Island artisan known for his Unique Door Knockers. Michael has always respected German Shepherds, in particular, for their majestic poise and noble demeanor. A naturally handsome dog, the German Shepherd's full pointed ears are indicative of its loyal attentiveness. Michael chose to recognize this remarkable animal for its notable participation in police work and as a guide dog for the blind. Though sometimes startling, like a knock on the door, the German Shepherd's bark is really just announcing the arrival of a friend.