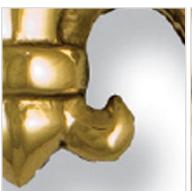

## 2 1/2"W x 2 3/4"H Michael Healy Fleur De Lys Doorbell Ringer, Brass

- Artfully desgined with unique and whimsical details
- Crafted from the finest metals
- Adds a unique look to your door
- Screws and fasteners are included
- Mounts to most wood, metal, and fiberglass doors
- The perfect gift for friends or family
- This product qualifies for our Lowest Price Guarantee
- Order now and get our 30 day Price Protection

## **MORE IMAGES**