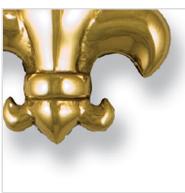

## 2 1/2"W x 2 3/4"H Michael Healy Fleur De Lys Doorbell Ringer, Brass

- Artfully desgined with unique and whimsical details
- Crafted from the finest metals
- Adds a unique look to your door
- Screws and fasteners are included
- Mounts to most wood, metal, and fiberglass doors
- The perfect gift for friends or family
- This product qualifies for our Lowest Price Guarantee
- Order now and get our 30 day Price Protection

Item #: MHR43 List Price: \$81.42 \$59.00 (EACH)

Save \$22.42 (27%)

FREE Shipping! Usually ships in 24-72 hours

M. Healy

HEIGHT

2 3/4"

2 1/2"

**WIDTH** 