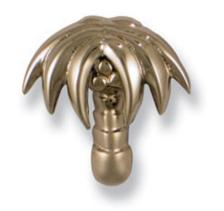

## 3"W x 3"H Michael Healy Palm Tree Doorbell Ringer, Nickel Silver and Chrome

- Artfully desgined with unique and whimsical details
- Crafted from the finest metals
- Adds a unique look to your door
- Screws and fasteners are included
- Mounts to most wood, metal, and fiberglass doors
- The perfect gift for friends or family
- This product qualifies for our Lowest Price Guarantee
- Order now and get our 30 day Price Protection

Item #: MHR57 List Price: \$81.42 **\$59.00** (EACH) Save \$22.42 (27%)

FREE Shipping!
Usually ships in 24-72 hours

M. Healy

WIDTH

HEIGHT

3"

3"