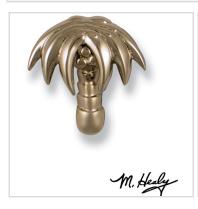

## 3"W x 3"H Michael Healy Palm Tree Doorbell Ringer, Nickel Silver and Chrome

- Artfully desgined with unique and whimsical details
- Crafted from the finest metals
- Adds a unique look to your door
- Screws and fasteners are included
- Mounts to most wood, metal, and fiberglass doors
- The perfect gift for friends or family
- This product qualifies for our Lowest Price Guarantee
- Order now and get our 30 day Price Protection

Item #: MHR57 List Price: \$81.42 **\$59.00** (EACH) Save \$22.42 (27%)

FREE Shipping!
Usually ships in 24-72 hours

M. Healy

WIDTH

HEIGHT

3"

3"