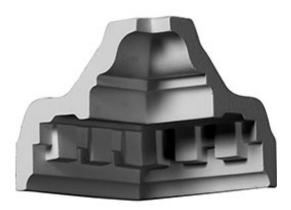

## 3 3/8"P x 3 3/8"H Inside Corner Moulding (matches moulding MLD03X03X04DE)

- Install crown moulding in minutes not days
- Matches beautifully to the moulding profile
- Install crown without a single miter cut
- The best choice for installing crown moulding
- Can be glued or nailed
- Factory primed and ready for your paint
- This product qualifies for our Lowest Price Guarantee
- Order now and get our 30 day Price Protection

Item #: MIC03X03DE List Price: \$7.77 **\$5.63** <sup>(EACH)</sup>

Save \$2.14 (27%)

Usually ships in 24-72 hours

| PROJECTION                      | HEIGHT                                 |
|---------------------------------|----------------------------------------|
| 3 <sup>3</sup> / <sub>8</sub> " | <b>3</b> <sup>3</sup> / <sub>8</sub> " |