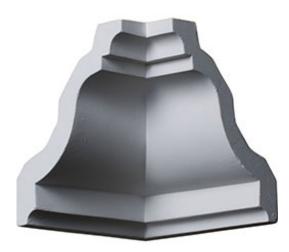

## 5"P x 4"H Inside Corner Moulding (matches moulding MLD04X05X06ED)

- Install crown moulding in minutes not days
- Matches beautifully to the moulding profile
- Install crown without a single miter cut
- The best choice for installing crown moulding
- Can be glued or nailed
- Factory primed and ready for your paint
- This product qualifies for our Lowest Price Guarantee
- Order now and get our 30 day Price Protection

Item #: MIC05X04ED List Price: \$11.39 **\$8.25** (EACH)

Save \$3.14 (27%)

Usually ships in 24-72 hours

| PROJECTION | HEIGHT |
|------------|--------|
| 5''        | 4''    |
|            |        |