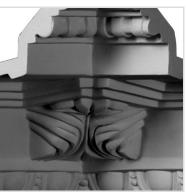

## 5 1/4"P x 5 1/4"H Inside Corner for Attica Acanthus Leaf Crown Moulding (matches moulding MLD05X05X07AT)

- Install crown moulding in minutes not days
- Matches beautifully to the moulding profile
- Install crown without a single miter cut
- The best choice for installing crown moulding
- Can be glued or nailed
- Factory primed and ready for your paint
- This product qualifies for our Lowest Price Guarantee
- Order now and get our 30 day Price Protection