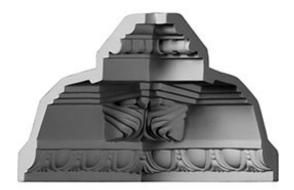

## 5 1/4"P x 5 1/4"H Inside Corner for Attica Acanthus Leaf Crown Moulding (matches moulding MLD05X05X07AT)

- Install crown moulding in minutes not days
- Matches beautifully to the moulding profile
- Install crown without a single miter cut
- The best choice for installing crown moulding
- Can be glued or nailed
- Factory primed and ready for your paint
- This product qualifies for our Lowest Price Guarantee
- Order now and get our 30 day Price Protection