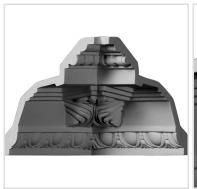

## 5 1/4"P x 5 1/4"H Inside Corner for Attica Acanthus Leaf Crown Moulding (matches moulding MLD05X05X07AT)

- Install crown moulding in minutes not days
- Matches beautifully to the moulding profile
- Install crown without a single miter cut
- The best choice for installing crown moulding
- Can be glued or nailed
- Factory primed and ready for your paint
- This product qualifies for our Lowest Price Guarantee
- Order now and get our 30 day Price Protection