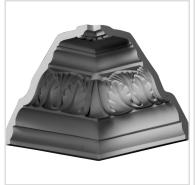

## 5 1/8"P x 6 7/8"H Inside Corner Moulding (matches moulding MLD06X05X08TI)

- Install crown moulding in minutes not days
- Matches beautifully to the moulding profile
- Install crown without a single miter cut
- The best choice for installing crown moulding
- Can be glued or nailed
- Factory primed and ready for your paint
- This product qualifies for our Lowest Price Guarantee
- Order now and get our 30 day Price Protection

Item #: MIC05X06TI List Price: \$19.15 **\$13.88** (EACH) Save \$5.27 (27%)

Usually ships in 24-72 hours

**HEIGHT** 

**PROJECTION** 

6 %"

5 ½"

## **MORE IMAGES**









## **DESCRIPTION**

Increase the value of your home and transform ordinary to interesting with over 400 designs, we have something to match every decor style. Renovate a room or two faster and easier than before with our lightweight durable urethane crown mouldings. Compared to traditional trim materials, our products give you the look and feel of authentic wood or plaster for less. Factory primed, it comes ready for paint, gel stain, or faux finish; making it ideal for a variety of interior and exterior applications.

Order online at: https://www.architecturaldepot.com/MIC05X06TI.html

Date Printed: 04/20/2024 - 1:20 am