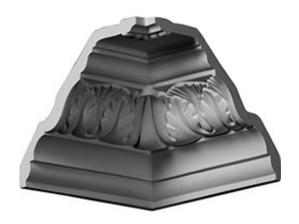

## 5 1/8"P x 6 7/8"H Inside Corner Moulding (matches moulding MLD06X05X08TI)

- Install crown moulding in minutes not days
- Matches beautifully to the moulding profile
- Install crown without a single miter cut
- The best choice for installing crown moulding
- Can be glued or nailed
- Factory primed and ready for your paint
- This product qualifies for our Lowest Price Guarantee
- Order now and get our 30 day Price Protection

Item #: MIC05X06TI List Price: \$19.15 **\$13.88** (EACH) Save \$5.27 (27%)

Usually ships in 24-72 hours

**HEIGHT** 

**PROJECTION** 

6 %"

5 ½"