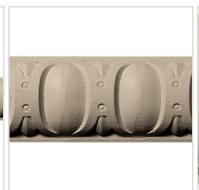

## Approx. 1" x 1/2" x 10' Full round oval egg and dart.

- Hybrid-Resin can be used on the interior or exterior
- Accepts stain or can be painted
- Can be nailed, glued, or screwed
- Beautiful detail unmatched by other materials
- Fraction of the cost of wood
- Perfect for kitchen or bath remodels
- This product qualifies for our Lowest Price Guarantee
- Order now and get our 30 day Price Protection

## **MORE IMAGES**