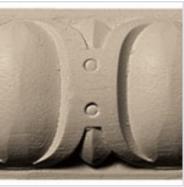

## Approx. 1" x 1/2" x 10' Full round oval egg and dart.

- Hybrid-Resin can be used on the interior or exterior
- Accepts stain or can be painted
- Can be nailed, glued, or screwed
- Beautiful detail unmatched by other materials
- Fraction of the cost of wood
- Perfect for kitchen or bath remodels
- This product qualifies for our Lowest Price Guarantee
- Order now and get our 30 day Price Protection

## **MORE IMAGES**