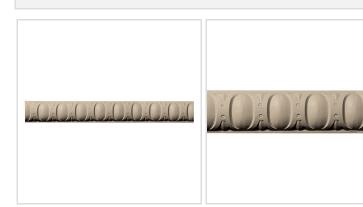

## Approx. 1" x 1/2" x 10' Full round oval egg and dart.

- Hybrid-Resin can be used on the interior or exterior
- Accepts stain or can be painted
- Can be nailed, glued, or screwed
- Beautiful detail unmatched by other materials
- Fraction of the cost of wood
- Perfect for kitchen or bath remodels
- This product qualifies for our Lowest Price Guarantee
- Order now and get our 30 day Price Protection

## **MORE IMAGES**