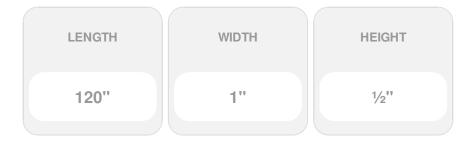

## Approx. 1" x 1/2" x 10' Full round oval egg and dart.

- Hybrid-Resin can be used on the interior or exterior
- Accepts stain or can be painted
- Can be nailed, glued, or screwed
- Beautiful detail unmatched by other materials
- Fraction of the cost of wood
- Perfect for kitchen or bath remodels
- This product qualifies for our Lowest Price Guarantee
- Order now and get our 30 day Price Protection