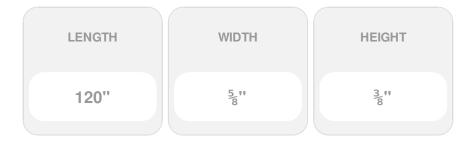

## Approx. 5/8" x 3/8" x 10' Bead on backing profile mould. Minimum radius 6" on edge 10" on arch.

- Hybrid-Resin can be used on the interior or exterior
- Accepts stain or can be painted
- Can be nailed, glued, or screwed
- Beautiful detail unmatched by other materials
- Fraction of the cost of wood
- Perfect for kitchen or bath remodels
- This product qualifies for our Lowest Price Guarantee
- Order now and get our 30 day Price Protection