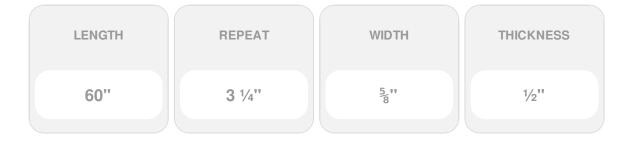

## Approx. 5/8" x 1/2" x 5' Leaf and bead (small insert) 3-1/4" repeat. Minimum radius 7" on edge 14" on arch.

- Accepts stain or can be painted
- Can be nailed, glued, or screwed
- Beautiful detail unmatched by other materials
- Fraction of the cost of wood
- Perfect for kitchen or bath remodels
- This product qualifies for our Lowest Price Guarantee
- Order now and get our 30 day Price Protection