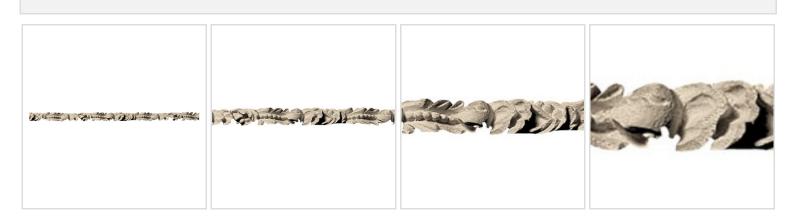

## Approx. 5/8" x 1/2" x 5' Leaf and bead (small insert) 3-1/4" repeat. Minimum radius 7" on edge 14" on arch.

- Accepts stain or can be painted
- Can be nailed, glued, or screwed
- Beautiful detail unmatched by other materials
- Fraction of the cost of wood
- Perfect for kitchen or bath remodels
- This product qualifies for our Lowest Price Guarantee
- Order now and get our 30 day Price Protection

## **MORE IMAGES**