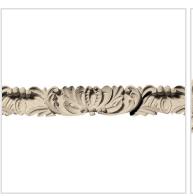

## Approx. 5/8" x 3/8" x 10' Leaf and ribbon (small insert) 3-3/8" repeat. Minimum radius 8" on edge 15" on arch.

- Hybrid-Resin can be used on the interior or exterior
- Accepts stain or can be painted
- Can be nailed, glued, or screwed
- Beautiful detail unmatched by other materials
- Fraction of the cost of wood
- Perfect for kitchen or bath remodels
- This product qualifies for our Lowest Price Guarantee
- Order now and get our 30 day Price Protection