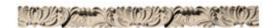

## Approx. 5/8" x 3/8" x 10' Leaf and ribbon (small insert) 3-3/8" repeat. Minimum radius 8" on edge 15" on arch.

- Hybrid-Resin can be used on the interior or exterior
- Accepts stain or can be painted
- Can be nailed, glued, or screwed
- Beautiful detail unmatched by other materials
- Fraction of the cost of wood
- Perfect for kitchen or bath remodels
- This product qualifies for our Lowest Price Guarantee
- Order now and get our 30 day Price Protection