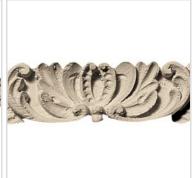

## Approx. 5/8" x 3/8" x 10' Leaf and ribbon (small insert) 3-3/8" repeat. Minimum radius 8" on edge 15" on arch.

- Hybrid-Resin can be used on the interior or exterior
- Accepts stain or can be painted
- Can be nailed, glued, or screwed
- Beautiful detail unmatched by other materials
- Fraction of the cost of wood
- Perfect for kitchen or bath remodels
- This product qualifies for our Lowest Price Guarantee
- Order now and get our 30 day Price Protection