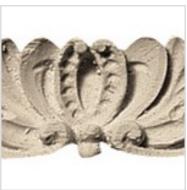

## Approx. 5/8" x 3/8" x 10' Leaf and ribbon (small insert) 3-3/8" repeat. Minimum radius 8" on edge 15" on arch.

- Hybrid-Resin can be used on the interior or exterior
- Accepts stain or can be painted
- Can be nailed, glued, or screwed
- Beautiful detail unmatched by other materials
- Fraction of the cost of wood
- Perfect for kitchen or bath remodels
- This product qualifies for our Lowest Price Guarantee
- Order now and get our 30 day Price Protection