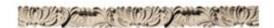

## Approx. 3/4" x 1/2" x 10' Leaf and ribbon (large insert) 3-7/8" repeat. Minimum radius 9" on edge 22" on arch.

- Hybrid-Resin can be used on the interior or exterior
- Accepts stain or can be painted
- Can be nailed, glued, or screwed
- Beautiful detail unmatched by other materials
- Fraction of the cost of wood
- Perfect for kitchen or bath remodels
- This product qualifies for our Lowest Price Guarantee
- Order now and get our 30 day Price Protection

Item #: MLD-125B List Price: \$103.40 **\$74.93** (EACH)

Save \$28.47 (27%)

Usually ships in 3-5 business days

120" REPEAT 3 7/8"

WIDTH HEIGHT

3/4"

1/2"