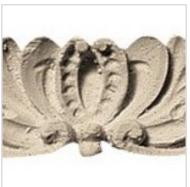

## Approx. 3/4" x 1/2" x 10' Leaf and ribbon (large insert) 3-7/8" repeat. Minimum radius 9" on edge 22" on arch.

- Hybrid-Resin can be used on the interior or exterior
- Accepts stain or can be painted
- Can be nailed, glued, or screwed
- Beautiful detail unmatched by other materials
- Fraction of the cost of wood
- Perfect for kitchen or bath remodels
- This product qualifies for our Lowest Price Guarantee
- Order now and get our 30 day Price Protection

Item #: MLD-125B List Price: \$103.40 **\$74.93** (EACH)

Save \$28.47 (27%)

Usually ships in 3-5 business days

120" REPEAT 3 7/8"

WIDTH HEIGHT

3/4"

1/2"