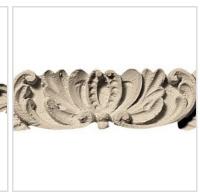

## Approx. 3/4" x 1/2" x 10' Leaf and ribbon (large insert) 3-7/8" repeat. Minimum radius 9" on edge 22" on arch.

- Hybrid-Resin can be used on the interior or exterior
- Accepts stain or can be painted
- Can be nailed, glued, or screwed
- Beautiful detail unmatched by other materials
- Fraction of the cost of wood
- Perfect for kitchen or bath remodels
- This product qualifies for our Lowest Price Guarantee
- Order now and get our 30 day Price Protection

Item #: MLD-125B List Price: \$103.40 **\$74.93** (EACH)

Save \$28.47 (27%)

Usually ships in 3-5 business days

120" REPEAT 3 7/8"

WIDTH HEIGHT

3/4"

1/2"