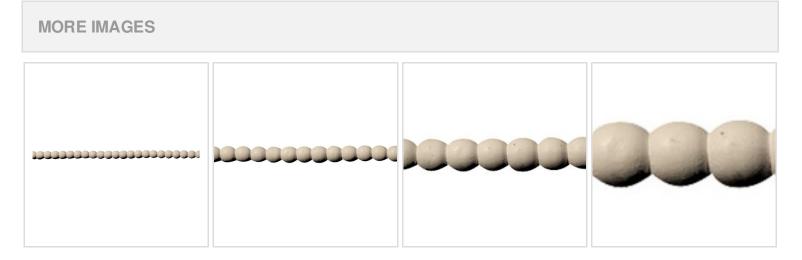

## Approx. 3/4" x 3/8" x 5' Beads (large insert) 5/8" repeat. Minimum radius 9" on edge 17" on arch.

- Accepts stain or can be painted
- Can be nailed, glued, or screwed
- Beautiful detail unmatched by other materials
- Fraction of the cost of wood
- Perfect for kitchen or bath remodels
- This product qualifies for our Lowest Price Guarantee
- Order now and get our 30 day Price Protection