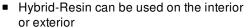

## Approx. 3/4" x 3/8" x 5' Beads (large insert) 5/8" repeat. Minimum radius 9" on edge 17" on arch.

- Accepts stain or can be painted
- Can be nailed, glued, or screwed
- Beautiful detail unmatched by other materials
- Fraction of the cost of wood
- Perfect for kitchen or bath remodels
- This product qualifies for our Lowest Price Guarantee
- Order now and get our 30 day Price Protection