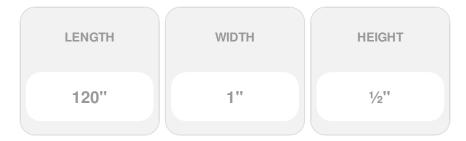

## Approx. 1" x 1/2" x 10' Leaf and berry with ribbon.

- Accepts stain or can be painted
- Can be nailed, glued, or screwed
- Beautiful detail unmatched by other materials
- Fraction of the cost of wood
- Perfect for kitchen or bath remodels
- This product qualifies for our Lowest Price Guarantee
- Order now and get our 30 day Price Protection