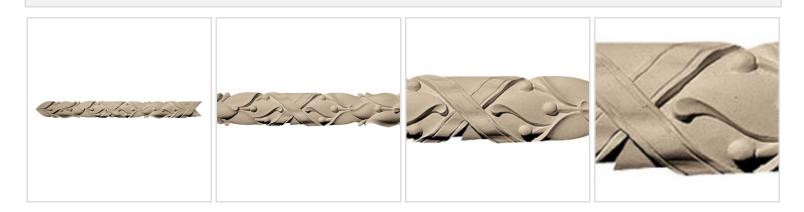

## Approx. 1" x 1/2" x 10' Leaf and berry with ribbon.

- Accepts stain or can be painted
- Can be nailed, glued, or screwed
- Beautiful detail unmatched by other materials
- Fraction of the cost of wood
- Perfect for kitchen or bath remodels
- This product qualifies for our Lowest Price Guarantee
- Order now and get our 30 day Price Protection

## **DESCRIPTION**

Introducing our premium resin moulding, the perfect fusion of elegance and durability for your interior design projects. Crafted with meticulous attention to detail, our moulding offers the timeless beauty of traditional moulding with the modern resilience of high-quality resin materials.