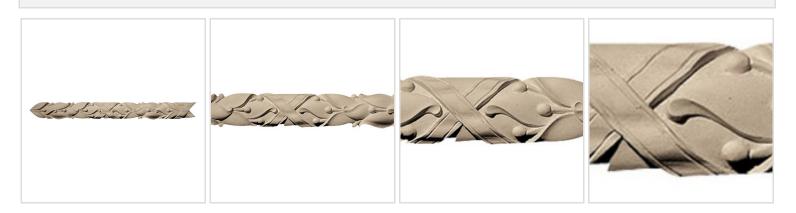

## Approx. 2" x 3/4" x 10' Leaf and berry with ribbon 11-5/8" repeat. Minimum radius 18" on edge 44" on arch.

- Hybrid-Resin can be used on the interior or exterior
- Accepts stain or can be painted
- Can be nailed, glued, or screwed
- Beautiful detail unmatched by other materials
- Fraction of the cost of wood
- Perfect for kitchen or bath remodels
- This product qualifies for our Lowest Price Guarantee
- Order now and get our 30 day Price Protection