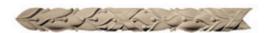

## Approx. 2" x 3/4" x 10' Leaf and berry with ribbon 11-5/8" repeat. Minimum radius 18" on edge 44" on arch.

- Hybrid-Resin can be used on the interior or exterior
- Accepts stain or can be painted
- Can be nailed, glued, or screwed
- Beautiful detail unmatched by other materials
- Fraction of the cost of wood
- Perfect for kitchen or bath remodels
- This product qualifies for our Lowest Price Guarantee
- Order now and get our 30 day Price Protection