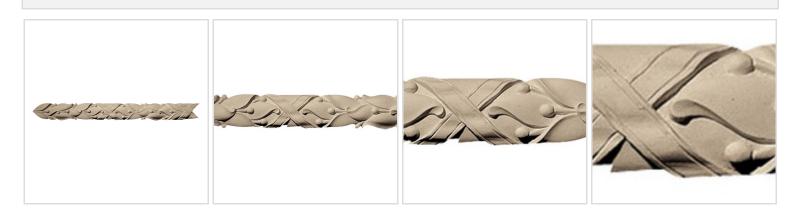

## Approx. 2-3/4" x 1" x 10' Leaf and berry with ribbon.

- Accepts stain or can be painted
- Can be nailed, glued, or screwed
- Beautiful detail unmatched by other materials
- Fraction of the cost of wood
- Perfect for kitchen or bath remodels
- This product qualifies for our Lowest Price Guarantee
- Order now and get our 30 day Price Protection

## **DESCRIPTION**

Introducing our premium resin moulding, the perfect fusion of elegance and durability for your interior design projects. Crafted with meticulous attention to detail, our moulding offers the timeless beauty of traditional moulding with the modern resilience of high-quality resin materials.