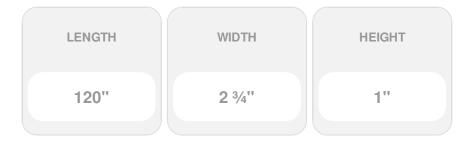

## Approx. 2-3/4" x 1" x 10' Leaf and berry with ribbon.

- Accepts stain or can be painted
- Can be nailed, glued, or screwed
- Beautiful detail unmatched by other materials
- Fraction of the cost of wood
- Perfect for kitchen or bath remodels
- This product qualifies for our Lowest Price Guarantee
- Order now and get our 30 day Price Protection