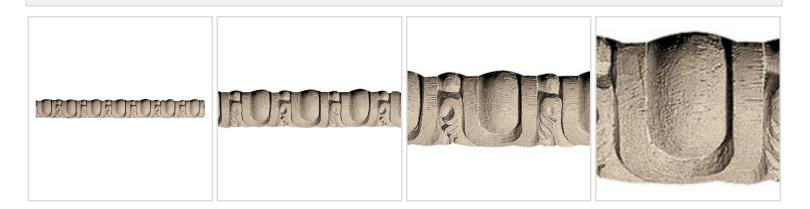

## Approx. 1" x 1" x 10' Round straight egg and dart 1-1/2" repeat. Minimum radius 17" on edge 24" on arch.

- Accepts stain or can be painted
- Can be nailed, glued, or screwed
- Beautiful detail unmatched by other materials
- Fraction of the cost of wood
- Perfect for kitchen or bath remodels
- This product qualifies for our Lowest Price Guarantee
- Order now and get our 30 day Price Protection