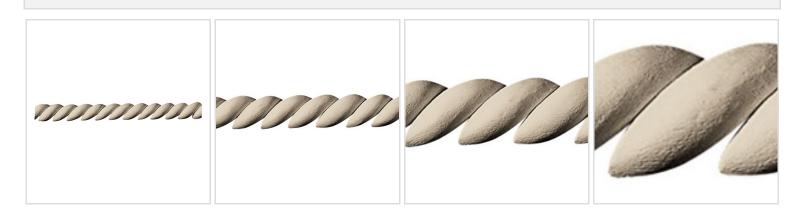

## Approx. 3/4" x 3/8" x 10', 1/2 round rope 1/2" repeat. Minimum radius 10" on edge 17" on arch.

- Accepts stain or can be painted
- Can be nailed, glued, or screwed
- Beautiful detail unmatched by other materials
- Fraction of the cost of wood
- Perfect for kitchen or bath remodels
- This product qualifies for our Lowest Price Guarantee
- Order now and get our 30 day Price Protection