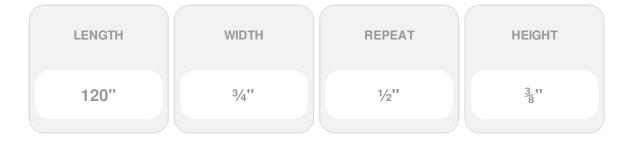

## Approx. 3/4" x 3/8" x 10', 1/2 round rope 1/2" repeat. Minimum radius 10" on edge 17" on arch.

- Accepts stain or can be painted
- Can be nailed, glued, or screwed
- Beautiful detail unmatched by other materials
- Fraction of the cost of wood
- Perfect for kitchen or bath remodels
- This product qualifies for our Lowest Price Guarantee
- Order now and get our 30 day Price Protection