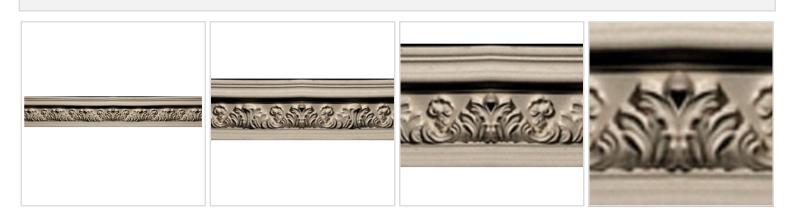

## Approx. 2' x 4" x 5-1/2" Straight extension. Made for 4-1/2" columns.

- Accepts stain or can be painted
- Can be nailed, glued, or screwed
- Beautiful detail unmatched by other materials
- Fraction of the cost of wood
- Perfect for kitchen or bath remodels
- This product qualifies for our Lowest Price Guarantee
- Order now and get our 30 day Price Protection

## **MORE IMAGES**