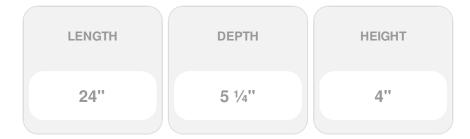

## Approx. 2' x 4" x 5-1/2" Straight extension. Made for 4-1/2" columns.

- Accepts stain or can be painted
- Can be nailed, glued, or screwed
- Beautiful detail unmatched by other materials
- Fraction of the cost of wood
- Perfect for kitchen or bath remodels
- This product qualifies for our Lowest Price Guarantee
- Order now and get our 30 day Price Protection