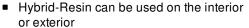

## Approx. 3' x 5-1/2" x 7-3/4" Straight extension. Made for 5-1/2" columns.

- Accepts stain or can be painted
- Can be nailed, glued, or screwed
- Beautiful detail unmatched by other materials
- Fraction of the cost of wood
- Perfect for kitchen or bath remodels
- This product qualifies for our Lowest Price Guarantee
- Order now and get our 30 day Price Protection