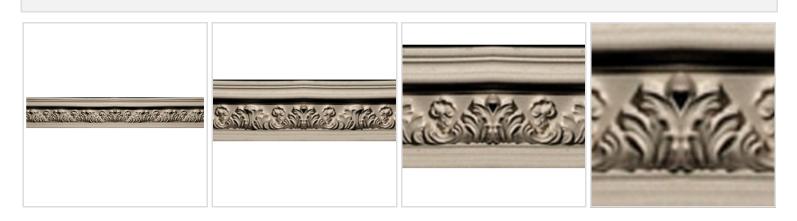

## Approx. 3' x 5-1/2" x 7-3/4" Straight extension. Made for 5-1/2" columns.

- Accepts stain or can be painted
- Can be nailed, glued, or screwed
- Beautiful detail unmatched by other materials
- Fraction of the cost of wood
- Perfect for kitchen or bath remodels
- This product qualifies for our Lowest Price Guarantee
- Order now and get our 30 day Price Protection

## **MORE IMAGES**