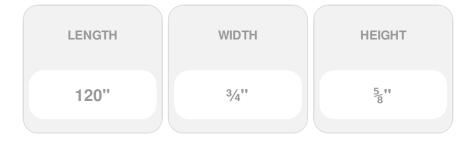

## Approx. 3/4" x 5/8" x 10' Clover leaf Minimum radius 14" on edge 24" on arch (Sold per length).

- Hybrid-Resin can be used on the interior or exterior
- Accepts stain or can be painted
- Can be nailed, glued, or screwed
- Beautiful detail unmatched by other materials
- Fraction of the cost of wood
- Perfect for kitchen or bath remodels
- This product qualifies for our Lowest Price Guarantee
- Order now and get our 30 day Price Protection