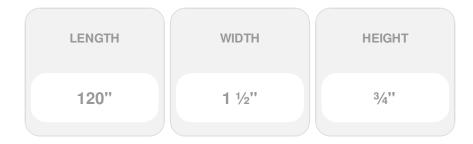

## Approx. 1-1/2" x 3/4" x 10' shelf edge with 5/8" dado.

- Accepts stain or can be painted
- Can be nailed, glued, or screwed
- Beautiful detail unmatched by other materials
- Fraction of the cost of wood
- Perfect for kitchen or bath remodels
- This product qualifies for our Lowest Price Guarantee
- Order now and get our 30 day Price Protection