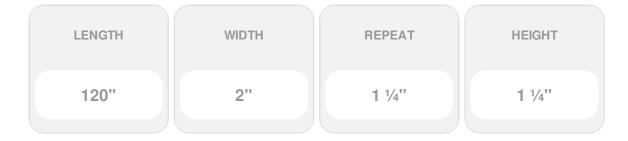

## Approx. 2" x 1-1/4" x 10' Twisted rope on base 1-1/4" repeat. Minimum Rad. 28" on edge 54" on arch.

- Hybrid-Resin can be used on the interior or exterior
- Accepts stain or can be painted
- Can be nailed, glued, or screwed
- Beautiful detail unmatched by other materials
- Fraction of the cost of wood
- Perfect for kitchen or bath remodels
- This product qualifies for our Lowest Price Guarantee
- Order now and get our 30 day Price Protection