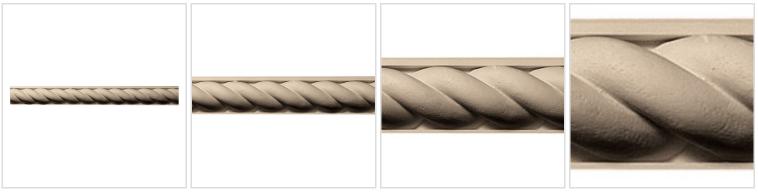

## Approx. 2" x 1-1/4" x 10' Twisted rope on base 1-1/4" repeat. Minimum Rad. 28" on edge 54" on arch.

- Hybrid-Resin can be used on the interior or exterior
- Accepts stain or can be painted
- Can be nailed, glued, or screwed
- Beautiful detail unmatched by other materials
- Fraction of the cost of wood
- Perfect for kitchen or bath remodels
- This product qualifies for our Lowest Price Guarantee
- Order now and get our 30 day Price Protection

## MORE IMAGES